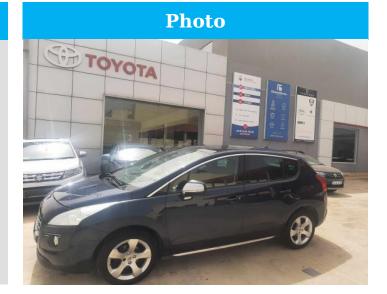

## Peugeot 3008

## **Vehicle Specifications**

| Engine CC    | 1.6        |
|--------------|------------|
| Fuel Type    | Diesel     |
| Transmission | Manual     |
| YOM          | 2010       |
| Mileage      | 99500miles |
| Co2          | 137 g/km   |
| Owner        | 1          |
| Car Type     | Suv        |
| No. of Doors | 5          |
| Colour       | blue       |
| No. of Seats | 5          |

## **Features**

- Air Bags
- ABS
- Courtesy lights
- EBD
- Parking Sensors
- Air Condition
- Electric Mirrors
- Traction Control
- Fog Lamps

- Alloy Wheels
- Digital clock
- Power assisted steering
- Central Locking
- Immobilizer
- Climate Control
- Electric Windows
- Radio Cd
- Height Adjustable Seat